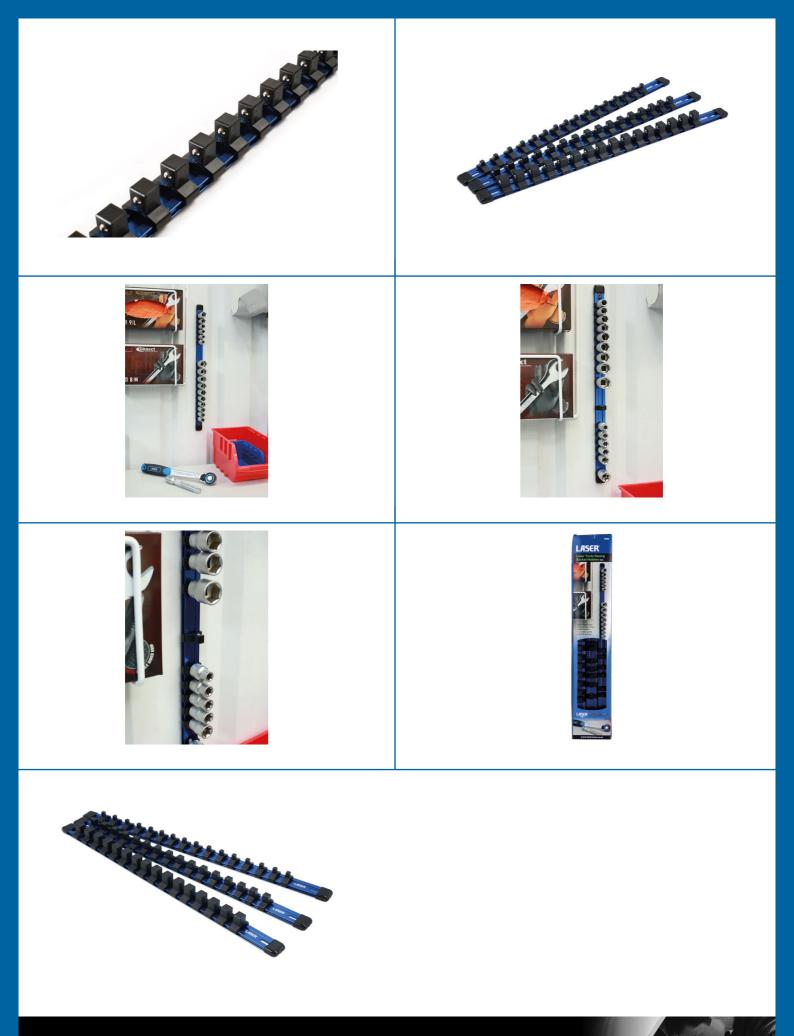

## Laser Tools Racing Socket Holders 3pc

A set of three socket holders for 1/4", 3/8" and 1/2" drive sockets from Laser tools racing, each with the capacity to hold up to sixteen sockets. The rails are made from lightweight, anodized aluminum and have mounting slots at each end for easy wall or tool cabinet mounting and the nylon socket clips have a spring-loaded ball catch to securely hold sockets on the rail. A great way to keep sockets organized and ready for use.

## **Additional Information**

- Set of three socket rails; 1/4"D, 3/8"D and 1/2"D socket sizes. Each socket rail holds 16 standard or impact sockets.
- Fixing slots for easy wall or tool cabinet mounting (fixings not included).
- Manufactured from anodised aluminium, Laser Tools Racing branded.
- Rail dimensions: 430 x 26mm.
- Laser Tools Racing magnetic rails also available, please see Laser Part Nos. 8086 (1/4"D) 8087 (3/8"D) and 8088 (1/2"D).